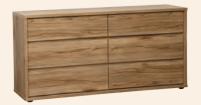

Dresser NIC D166

Bedframe (Queen) NIC BFQ and Under Bed Storage Drawer NIC BST10

**NIC D166** 

1547W x 1679H

Built from New Zealand made and certified MDF which is overlaid with a durable, eco-friendly laminate. Each piece is also thoroughly tested and backed by a 10 year guarantee.