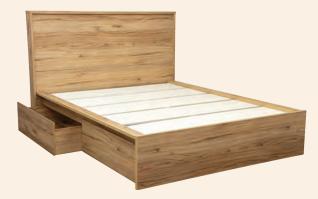

# Neat, honey sweet and hard to beat.

Clean lines and a warm traditional timber look make this solid collection a modern classic, with smart practicality in its deep drawer design.

Wood truly warms an interior, and this collection brings golden honey tones in with its tactile walnut finish and thick wood tops. With a sleek linear look, the recessed drawers are handle-free, and also provide incredibly deep storage. Fully finished internally and mounted on high quality full extension runners, all drawers are built tough to go the distance. With the full range backed by a 10 year guarantee, you know your investment in quality is worth it. Let the Nico collection set the tone for your home.

Deep drawer design.

Dresser NIC D166

Bedframe (Queen) NIC BFQ and Under Bed Storage Drawer NIC BST10