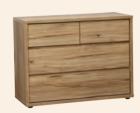

### NICO > THE COLLECTION

See back page for the full range of units available.

Lowboy NIC L63

Lowboy NIC L166

Lowboy NIC L104

Tallboy NIC T106

Slimboy NIC S65

Dresser NIC D104

## Specifications.

All dimensions in millimetres. Depth of all units is 396mm unless stated. Bed frames, dressers and under bed storage units may require some assembly.

**NIC D104** 

994W x 1679H

For contemporary style without the price tag, Platform 10 brings you an extensive range of quality N7 made furniture