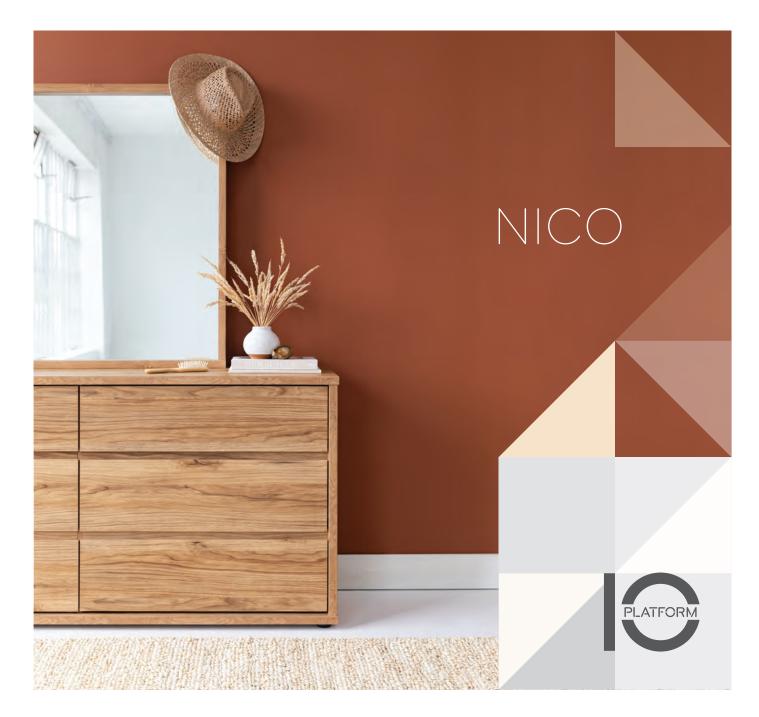

# Neat, honey sweet and hard to beat.

Clean lines and a warm traditional timber look make this solid collection a modern classic, with smart practicality in its deep drawer design.

Wood truly warms an interior, and this collection brings golden honey tones in with its tactile walnut finish and thick wood tops. With a sleek linear look, the recessed drawers are handle-free, and also provide incredibly deep storage. Fully finished internally and mounted on high quality full extension runners, all drawers are built tough to go the distance. With the full range backed by a 10 year guarantee, you know your investment in quality is worth it. Let the Nico collection set the tone for your home.