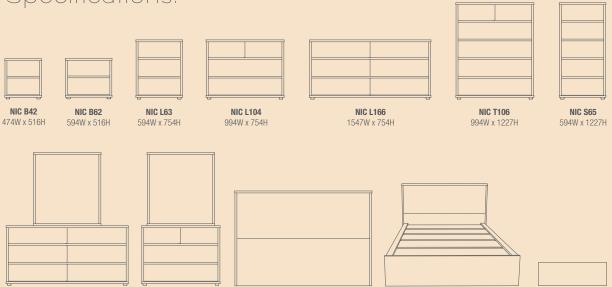

### NICO > THE COLLECTION

See back page for the full range of units available.

Lowboy NIC L63

Lowboy NIC L166

Lowboy NIC L104

Tallboy NIC T106

Slimboy NIC S65

Dresser NIC D104

Dresser NIC D166

Bedframe (Queen) NIC BFQ and Under Bed Storage Drawer NIC BST10

## Specifications.

All dimensions in millimetres. Depth of all units is 396mm unless stated. Bed frames, dressers and under bed storage units may require some assembly.

**NIC D104** 

994W x 1679H

For contemporary style without the price tag, Platform 10 brings you an extensive range of quality N7 made furniture

**NIC D166** 

1547W x 1679H

Built from New Zealand made and certified MDF which is overlaid with a durable, eco-friendly laminate. Each piece is also thoroughly tested and backed by a 10 year guarantee.

So stylish living just got affordable.

**HEADBOARDS** 

NIC HBKS 1288W x 1204H x 125D

NIC HBQ 1738W x 1204H x 125D

NIC HBK 1888W x 1204H x 125D

### 100% NZ Made

Platform 10 furniture is manufactured and assembled in New Zealand by Compac Furniture. Quality furniture made by New Zealanders for New Zealanders.

**BED FRAMES** 

NIC BFKS 1288W x 1204H x 2179D

NIC BFQ 1738W x 1204H x 2179D

NIC BFK 1888W x 1204H x 2179D

platform10.co.nz/productguarantee

**UNDER BED STORAGE** 

1010W x 296H x 530D

**NIC BST8** 860W x 296H x 530D

NIC BST10

YOUR STYLE OUR PASSION

0800 7 10 10 10 info@platform10.co.nz platform10.co.nz