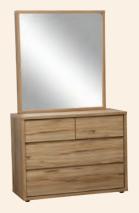

## Specifications.

All dimensions in millimetres. Depth of all units is 396mm unless stated. Bed frames, dressers and under bed storage units may require some assembly.

**NIC D104** 

994W x 1679H

For contemporary style without the price tag, Platform 10 brings you an extensive range of quality N7 made furniture