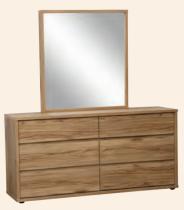

**NIC D166** 

1547W x 1679H

Built from New Zealand made and certified MDF which is overlaid with a durable, eco-friendly laminate. Each piece is also thoroughly tested and backed by a 10 year guarantee.